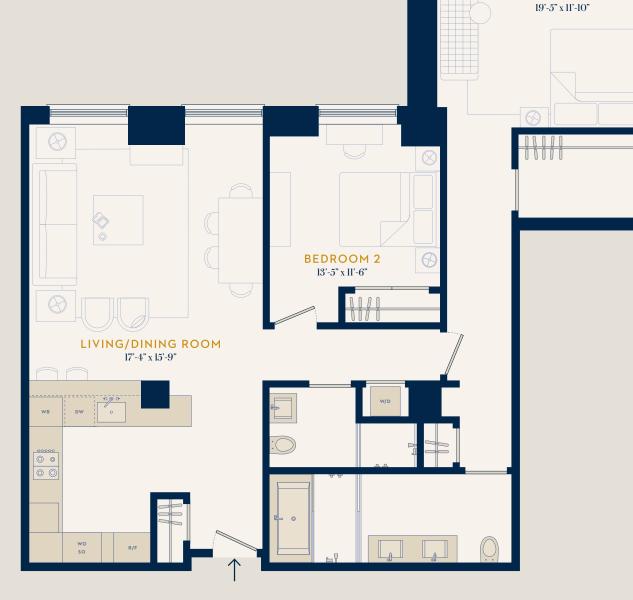

## **RESIDENCE 1602**

Interior: 1,428 Sq. Ft. / 133 Sq. M.

2 Bedrooms

2 Bathrooms

88 & 90 Lex Sales Gallery 88 Lexington Avenue (Between 26th and 27th Street) New York, NY 10016

> 212.685.8890 Info@88and90Lex.com 88and90Lex.com